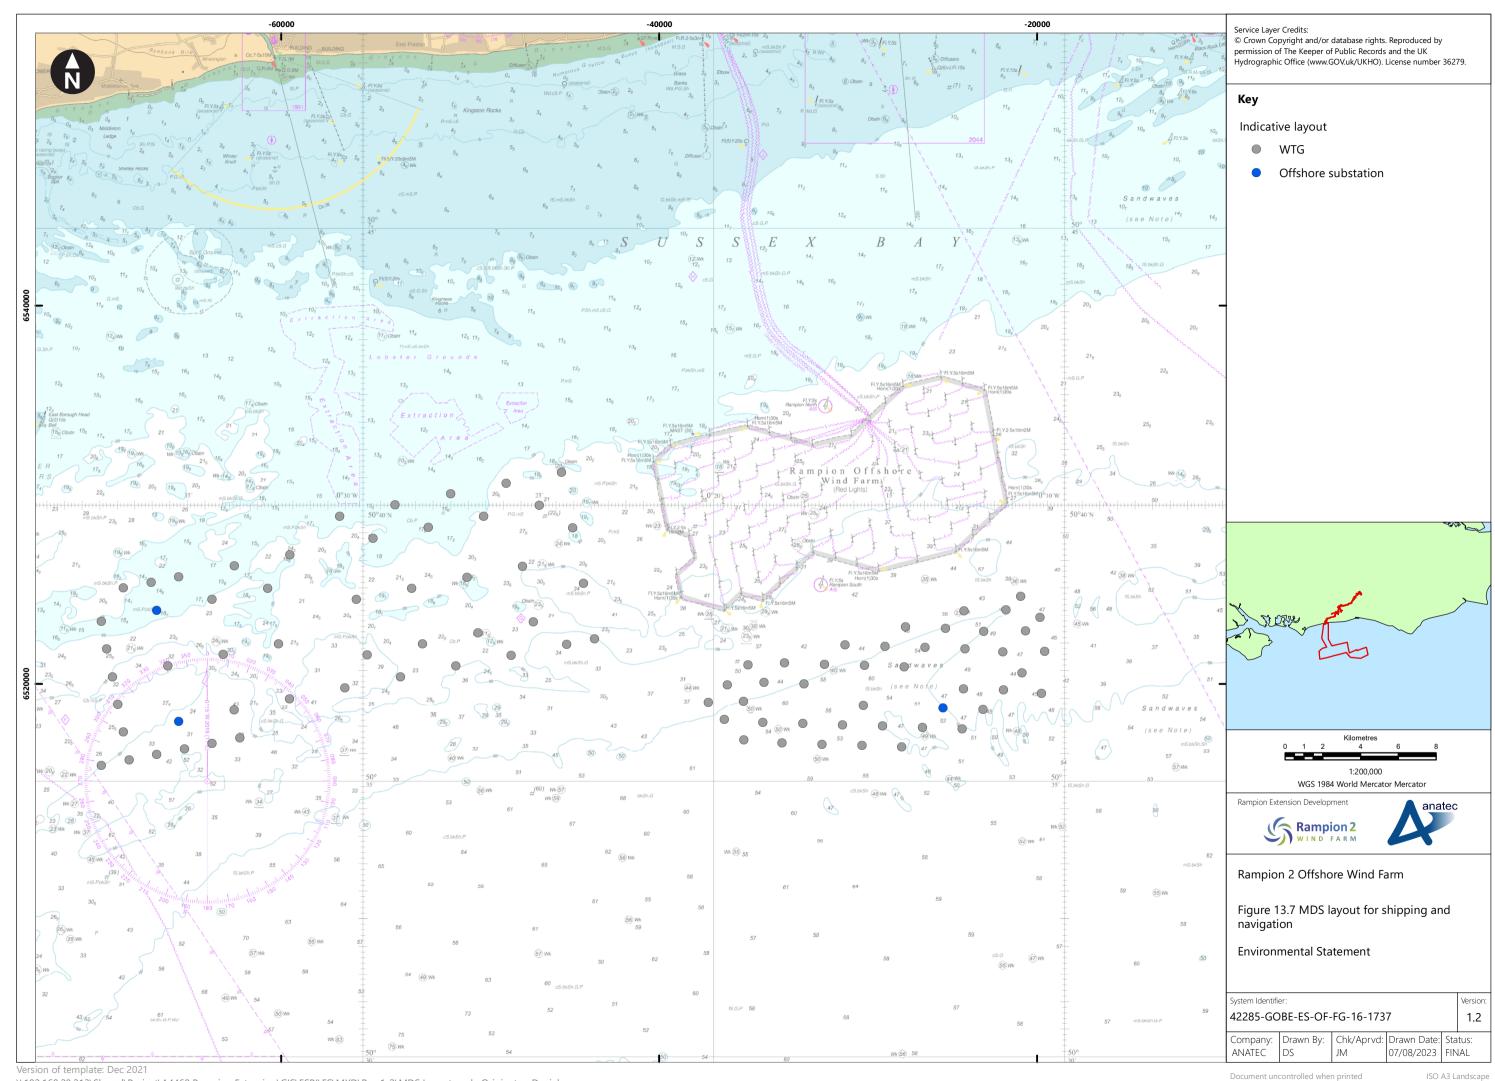

## **List of Figures**

| Figure         | Figure Title                                                                | APFP      | Ecodoc           | Revision | Revision   |
|----------------|-----------------------------------------------------------------------------|-----------|------------------|----------|------------|
| number         | <b>3</b>                                                                    | number    | number           |          | Date       |
| Figure<br>13.1 | Shipping and navigation study area                                          | 5 (2) (a) | 004866151-<br>01 | Α        | 04/08/2023 |
| Figure<br>13.2 | Overview of navigational features                                           | 5 (2) (a) | 004866152-<br>01 | Α        | 04/08/2023 |
| Figure<br>13.3 | Summer vessel traffic<br>survey data within<br>study area by vessel<br>type | 5 (2) (a) | 004866153-<br>01 | A        | 04/08/2023 |
| Figure<br>13.4 | Winter vessel traffic<br>survey data within<br>study area by vessel<br>type | 5 (2) (a) | 004866154-<br>01 | Α        | 04/08/2023 |
| Figure<br>13.5 | Main commercial routes<br>and 90th percentiles<br>within study area         | 5 (2) (a) | 004866155-<br>01 | A        | 04/08/2023 |
| Figure<br>13.6 | MAIB incidents within study area by incident type                           | 5 (2) (a) | 004866156-<br>01 | A        | 04/08/2023 |
| Figure<br>13.7 | MDS layout for shipping and navigation                                      | 5 (2) (a) | 004866157-<br>01 | Α        | 04/08/2023 |
| Figure<br>13.8 |                                                                             |           | 004866158-<br>01 | Α        | 04/08/2023 |