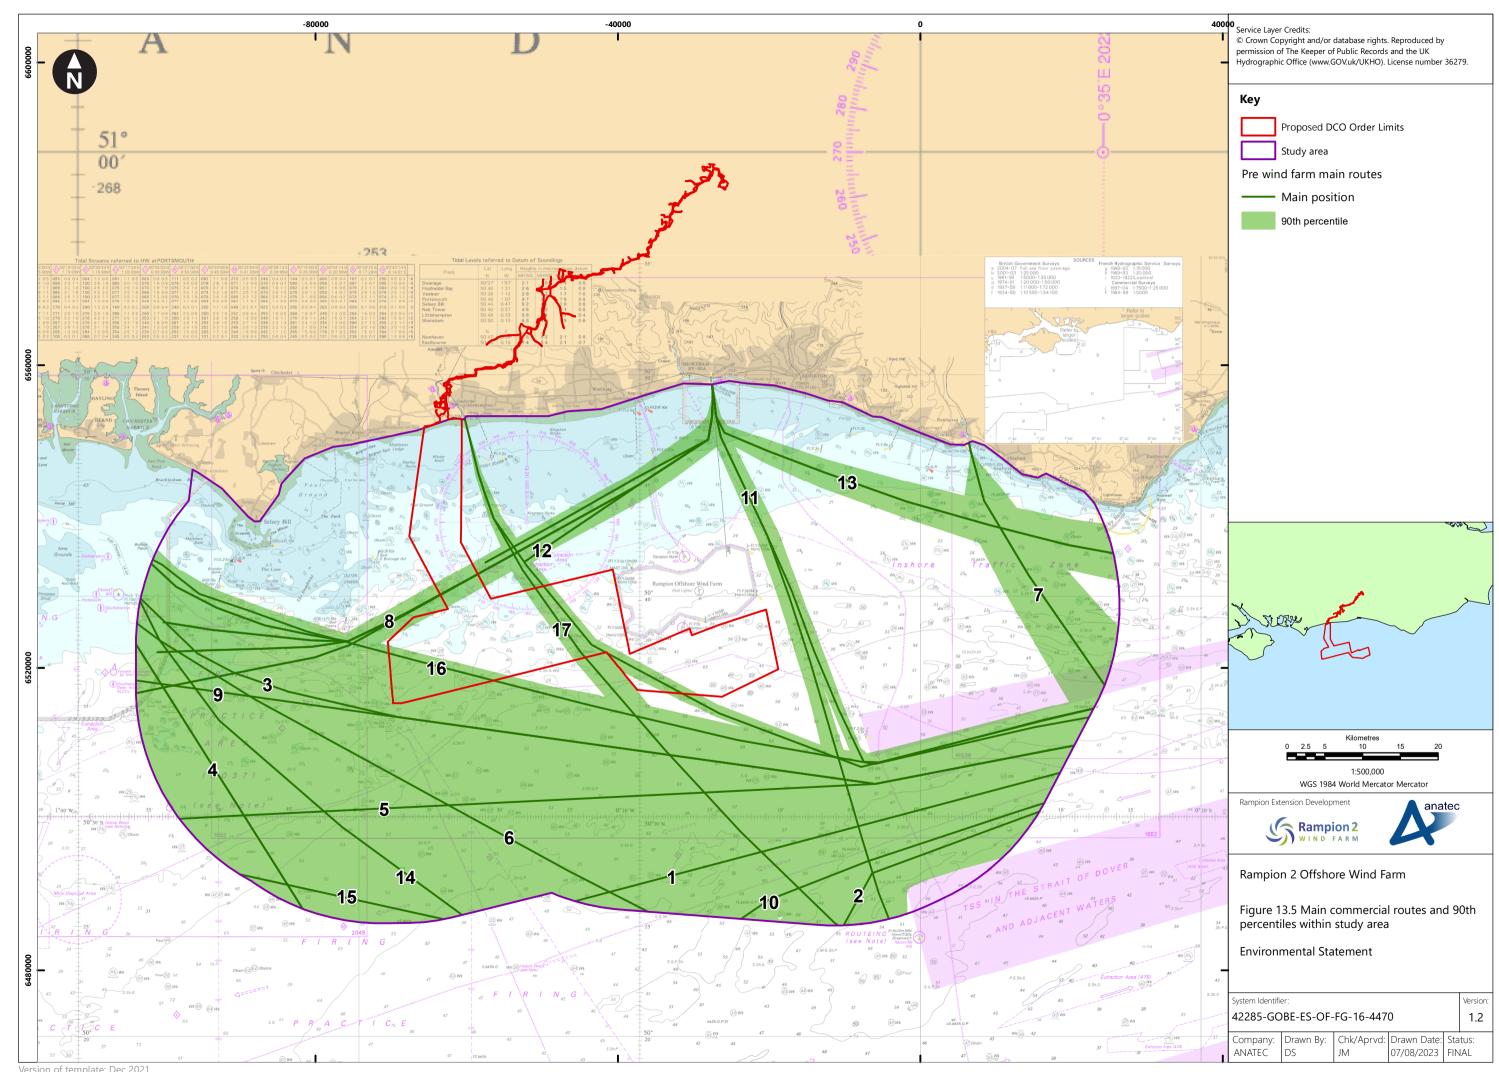

## **List of Figures**

| Figure         | Figure Title                                                                | APFP      | Ecodoc           | Revision | Revision   |
|----------------|-----------------------------------------------------------------------------|-----------|------------------|----------|------------|
| number         | <b>3</b>                                                                    | number    | number           |          | Date       |
| Figure<br>13.1 | Shipping and navigation study area                                          | 5 (2) (a) | 004866151-<br>01 | Α        | 04/08/2023 |
| Figure<br>13.2 | Overview of navigational features                                           | 5 (2) (a) | 004866152-<br>01 | Α        | 04/08/2023 |
| Figure<br>13.3 | Summer vessel traffic<br>survey data within<br>study area by vessel<br>type | 5 (2) (a) | 004866153-<br>01 | A        | 04/08/2023 |
| Figure<br>13.4 | Winter vessel traffic<br>survey data within<br>study area by vessel<br>type | 5 (2) (a) | 004866154-<br>01 | Α        | 04/08/2023 |
| Figure<br>13.5 | Main commercial routes<br>and 90th percentiles<br>within study area         | 5 (2) (a) | 004866155-<br>01 | A        | 04/08/2023 |
| Figure<br>13.6 | MAIB incidents within study area by incident type                           | 5 (2) (a) | 004866156-<br>01 | A        | 04/08/2023 |
| Figure<br>13.7 | MDS layout for shipping and navigation                                      | 5 (2) (a) | 004866157-<br>01 | Α        | 04/08/2023 |
| Figure<br>13.8 |                                                                             |           | 004866158-<br>01 | Α        | 04/08/2023 |