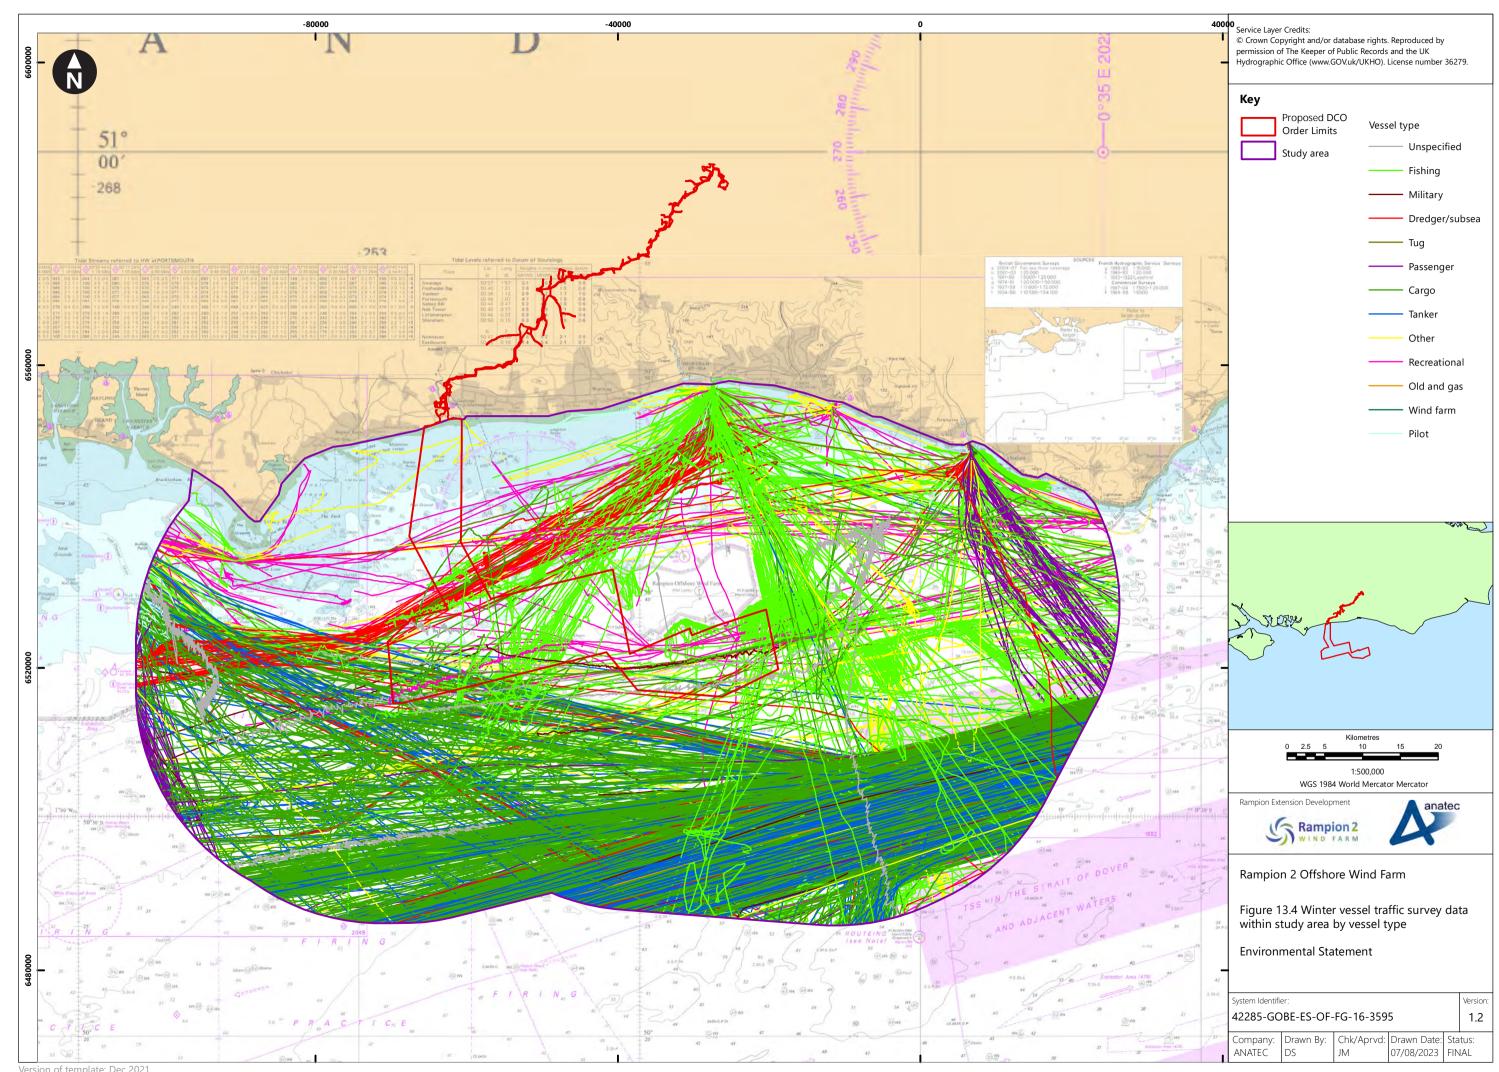

## **List of Figures**

| Figure         | Figure Title                                                                | APFP      | Ecodoc           | Revision | Revision   |
|----------------|-----------------------------------------------------------------------------|-----------|------------------|----------|------------|
| number         | <b>3</b>                                                                    | number    | number           |          | Date       |
| Figure<br>13.1 | Shipping and navigation study area                                          | 5 (2) (a) | 004866151-<br>01 | Α        | 04/08/2023 |
| Figure<br>13.2 | Overview of navigational features                                           | 5 (2) (a) | 004866152-<br>01 | Α        | 04/08/2023 |
| Figure<br>13.3 | Summer vessel traffic<br>survey data within<br>study area by vessel<br>type | 5 (2) (a) | 004866153-<br>01 | A        | 04/08/2023 |
| Figure<br>13.4 | Winter vessel traffic<br>survey data within<br>study area by vessel<br>type | 5 (2) (a) | 004866154-<br>01 | Α        | 04/08/2023 |
| Figure<br>13.5 | Main commercial routes<br>and 90th percentiles<br>within study area         | 5 (2) (a) | 004866155-<br>01 | A        | 04/08/2023 |
| Figure<br>13.6 | MAIB incidents within study area by incident type                           | 5 (2) (a) | 004866156-<br>01 | A        | 04/08/2023 |
| Figure<br>13.7 | MDS layout for shipping and navigation                                      | 5 (2) (a) | 004866157-<br>01 | Α        | 04/08/2023 |
| Figure<br>13.8 |                                                                             |           | 004866158-<br>01 | Α        | 04/08/2023 |