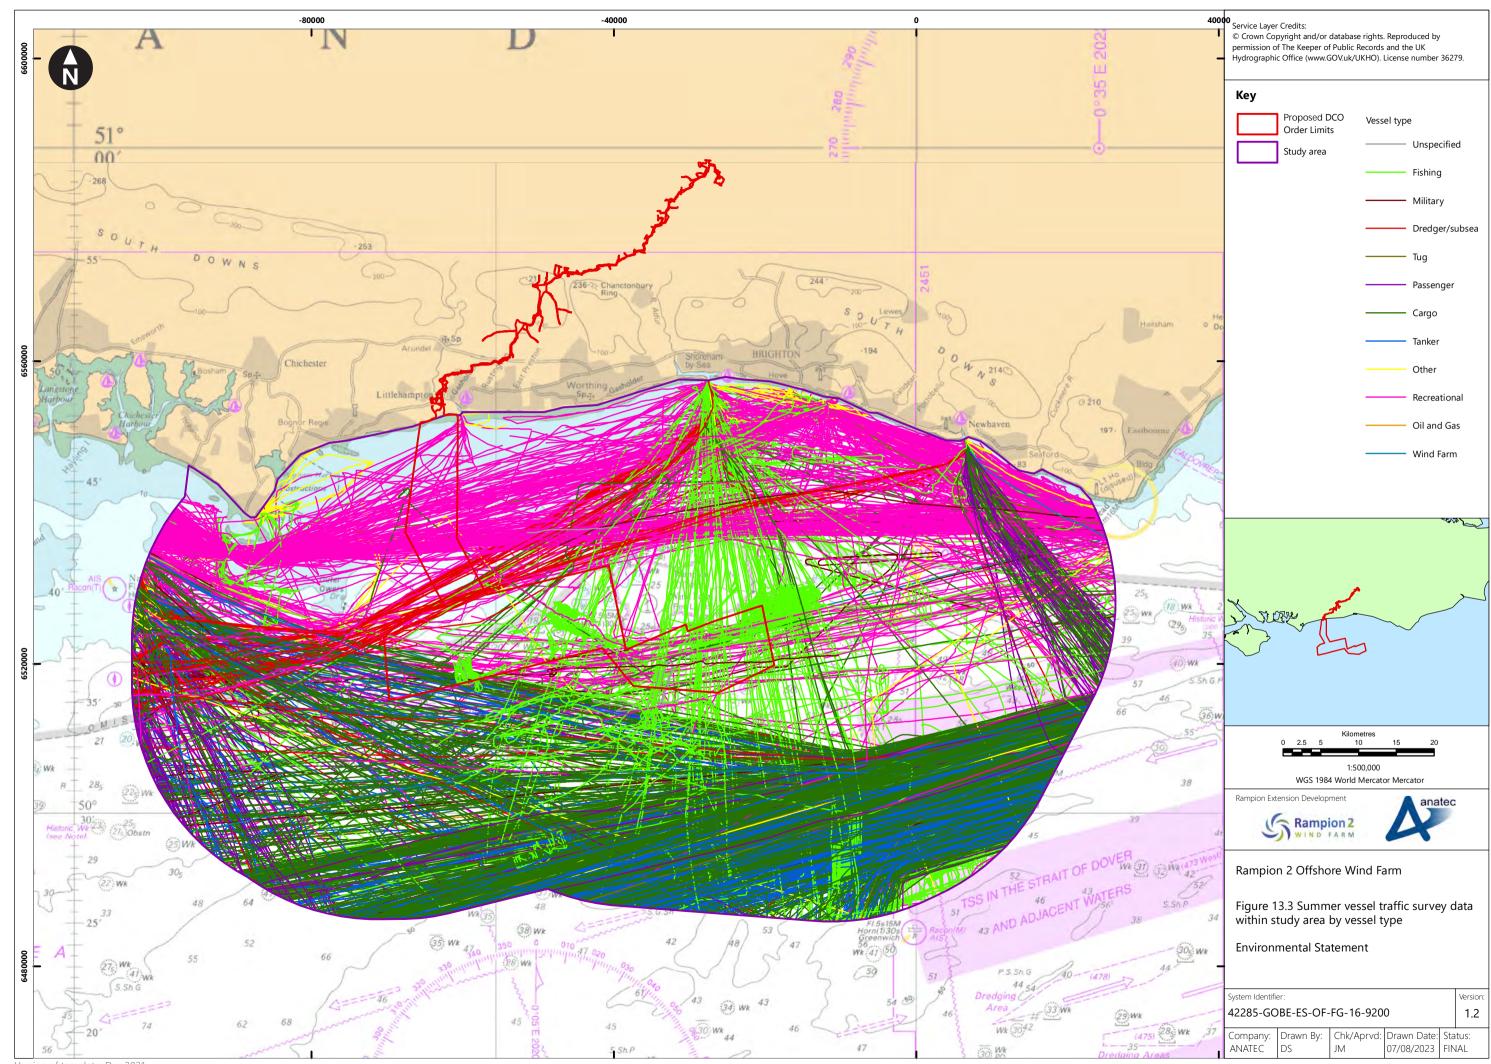

## **List of Figures**

| Figure         | Figure Title                                                                | APFP      | Ecodoc           | Revision | Revision   |
|----------------|-----------------------------------------------------------------------------|-----------|------------------|----------|------------|
| number         | <b>3</b>                                                                    | number    | number           |          | Date       |
| Figure<br>13.1 | Shipping and navigation study area                                          | 5 (2) (a) | 004866151-<br>01 | Α        | 04/08/2023 |
| Figure<br>13.2 | Overview of navigational features                                           | 5 (2) (a) | 004866152-<br>01 | Α        | 04/08/2023 |
| Figure<br>13.3 | Summer vessel traffic<br>survey data within<br>study area by vessel<br>type | 5 (2) (a) | 004866153-<br>01 | A        | 04/08/2023 |
| Figure<br>13.4 | Winter vessel traffic<br>survey data within<br>study area by vessel<br>type | 5 (2) (a) | 004866154-<br>01 | Α        | 04/08/2023 |
| Figure<br>13.5 | Main commercial routes<br>and 90th percentiles<br>within study area         | 5 (2) (a) | 004866155-<br>01 | A        | 04/08/2023 |
| Figure<br>13.6 | MAIB incidents within study area by incident type                           | 5 (2) (a) | 004866156-<br>01 | A        | 04/08/2023 |
| Figure<br>13.7 | MDS layout for shipping and navigation                                      | 5 (2) (a) | 004866157-<br>01 | Α        | 04/08/2023 |
| Figure<br>13.8 |                                                                             |           | 004866158-<br>01 | Α        | 04/08/2023 |