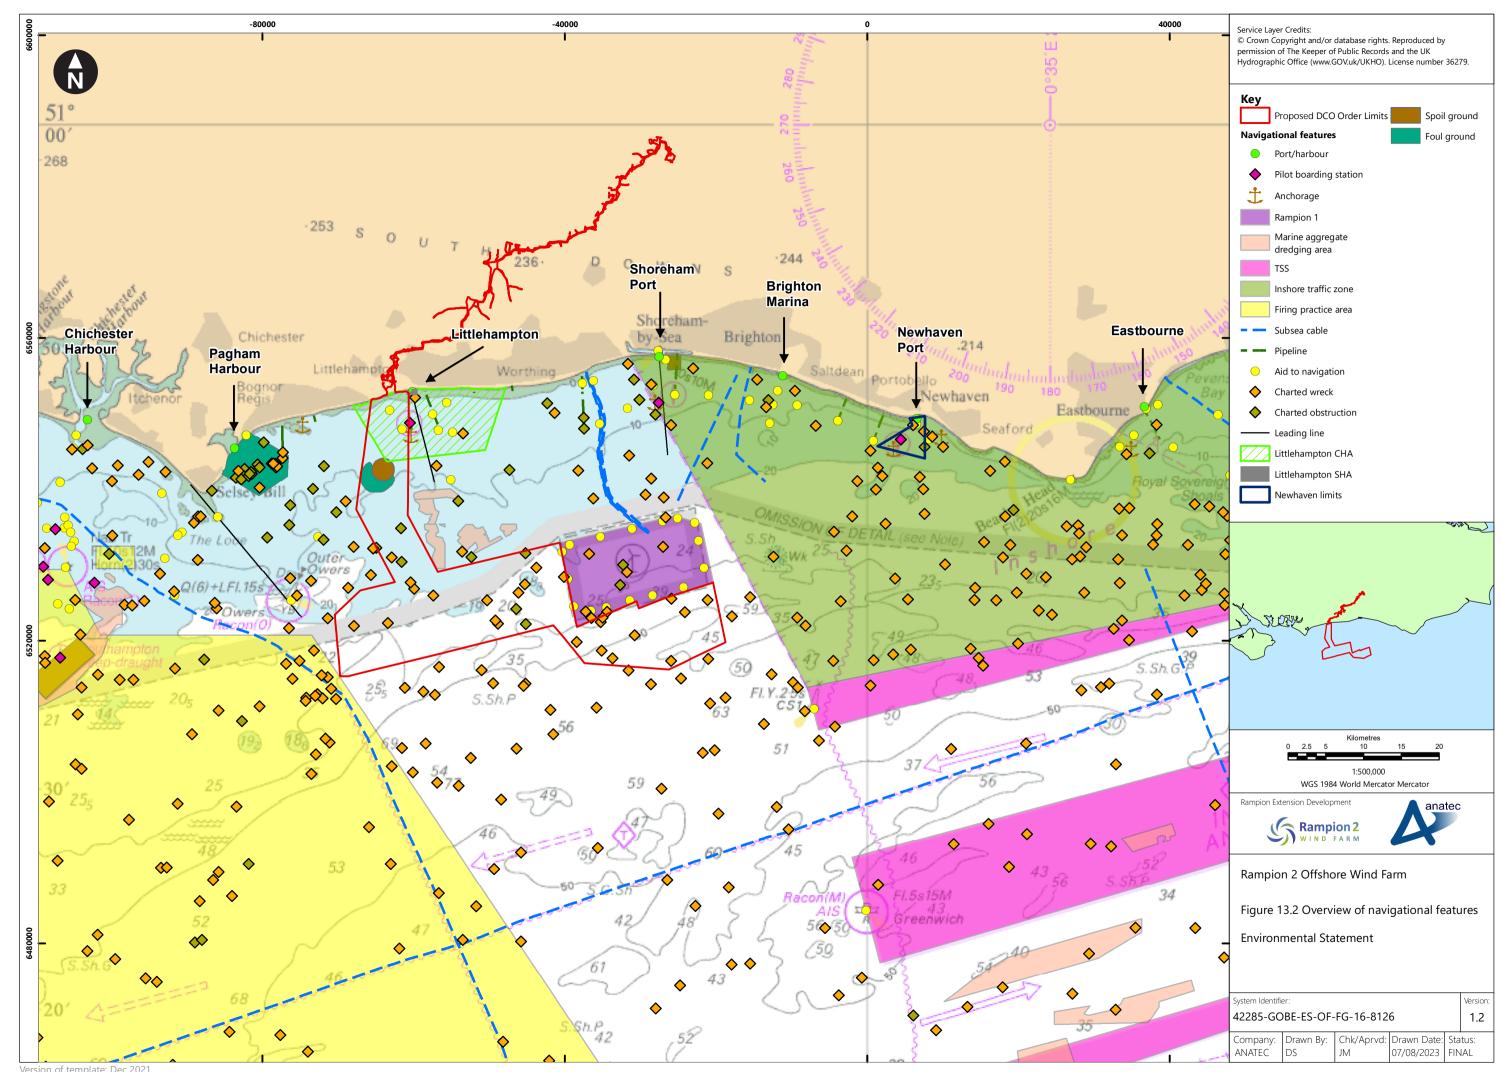

## **List of Figures**

| Figure         | Figure Title                                                                | APFP      | Ecodoc           | Revision | Revision   |
|----------------|-----------------------------------------------------------------------------|-----------|------------------|----------|------------|
| number         | <b>3</b>                                                                    | number    | number           |          | Date       |
| Figure<br>13.1 | Shipping and navigation study area                                          | 5 (2) (a) | 004866151-<br>01 | Α        | 04/08/2023 |
| Figure<br>13.2 | Overview of navigational features                                           | 5 (2) (a) | 004866152-<br>01 | Α        | 04/08/2023 |
| Figure<br>13.3 | Summer vessel traffic<br>survey data within<br>study area by vessel<br>type | 5 (2) (a) | 004866153-<br>01 | A        | 04/08/2023 |
| Figure<br>13.4 | Winter vessel traffic<br>survey data within<br>study area by vessel<br>type | 5 (2) (a) | 004866154-<br>01 | Α        | 04/08/2023 |
| Figure<br>13.5 | Main commercial routes<br>and 90th percentiles<br>within study area         | 5 (2) (a) | 004866155-<br>01 | A        | 04/08/2023 |
| Figure<br>13.6 | MAIB incidents within study area by incident type                           | 5 (2) (a) | 004866156-<br>01 | A        | 04/08/2023 |
| Figure<br>13.7 | MDS layout for shipping and navigation                                      | 5 (2) (a) | 004866157-<br>01 | Α        | 04/08/2023 |
| Figure<br>13.8 |                                                                             |           | 004866158-<br>01 | Α        | 04/08/2023 |