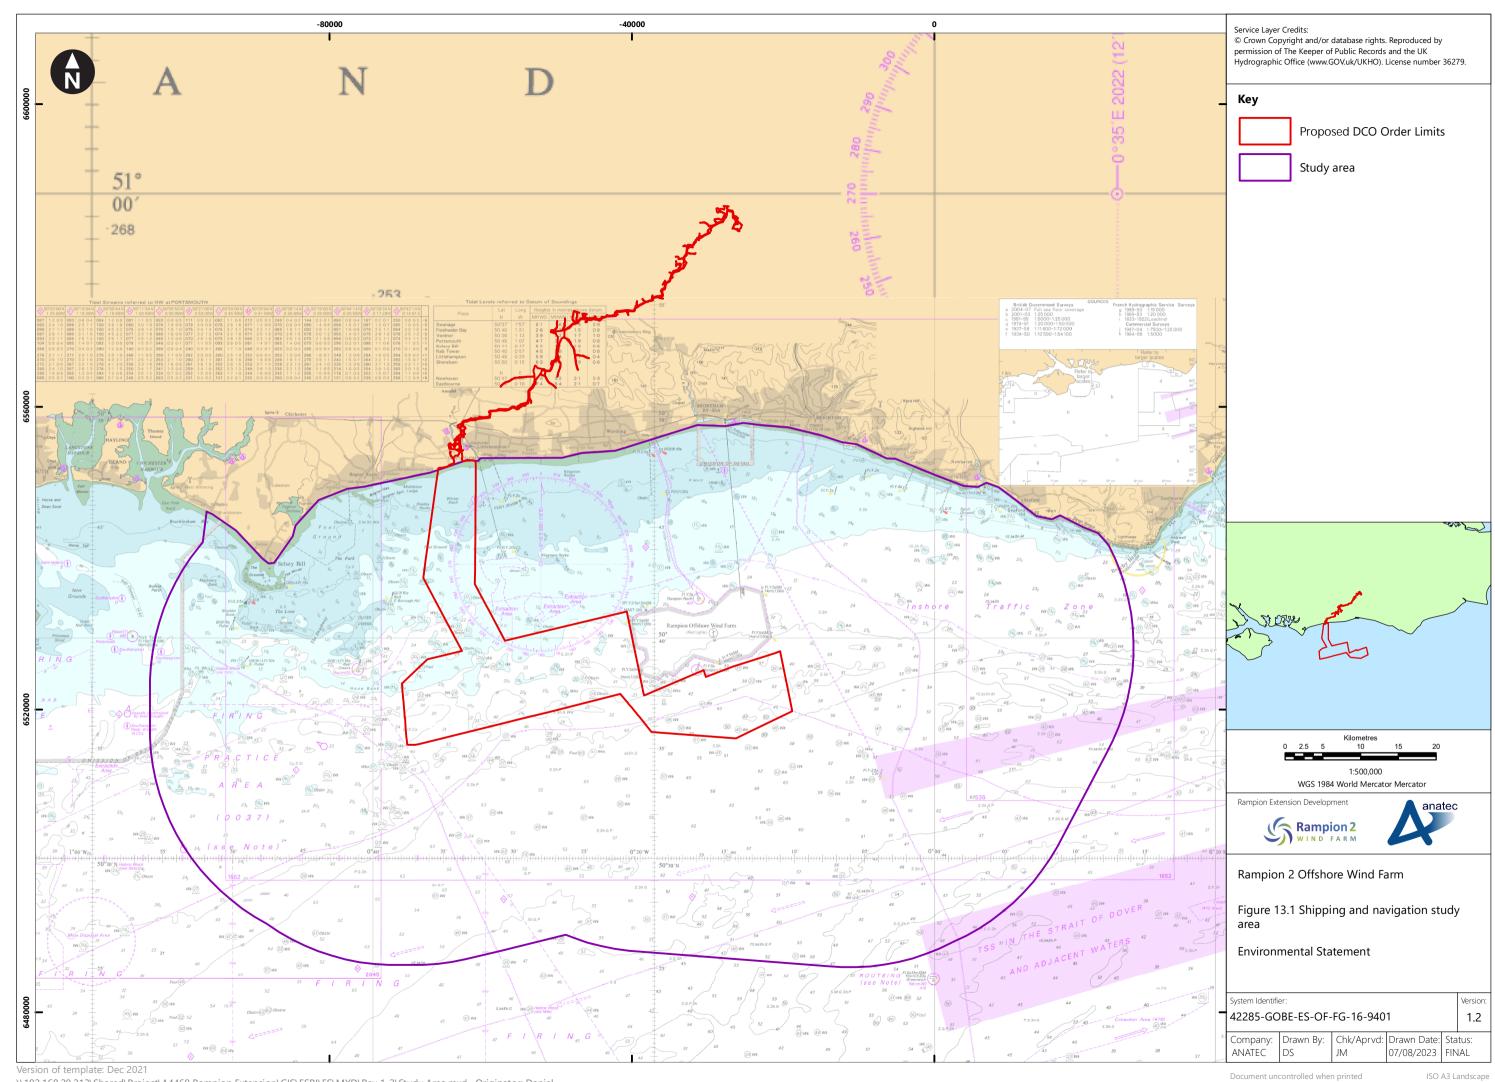

## **List of Figures**

| Figure         | Figure Title                                                                | APFP      | Ecodoc           | Revision | Revision   |
|----------------|-----------------------------------------------------------------------------|-----------|------------------|----------|------------|
| number         | <b>3</b>                                                                    | number    | number           |          | Date       |
| Figure<br>13.1 | Shipping and navigation study area                                          | 5 (2) (a) | 004866151-<br>01 | Α        | 04/08/2023 |
| Figure<br>13.2 | Overview of navigational features                                           | 5 (2) (a) | 004866152-<br>01 | Α        | 04/08/2023 |
| Figure<br>13.3 | Summer vessel traffic<br>survey data within<br>study area by vessel<br>type | 5 (2) (a) | 004866153-<br>01 | A        | 04/08/2023 |
| Figure<br>13.4 | Winter vessel traffic<br>survey data within<br>study area by vessel<br>type | 5 (2) (a) | 004866154-<br>01 | Α        | 04/08/2023 |
| Figure<br>13.5 | Main commercial routes<br>and 90th percentiles<br>within study area         | 5 (2) (a) | 004866155-<br>01 | A        | 04/08/2023 |
| Figure<br>13.6 | MAIB incidents within study area by incident type                           | 5 (2) (a) | 004866156-<br>01 | A        | 04/08/2023 |
| Figure<br>13.7 | MDS layout for shipping and navigation                                      | 5 (2) (a) | 004866157-<br>01 | Α        | 04/08/2023 |
| Figure<br>13.8 |                                                                             |           | 004866158-<br>01 | Α        | 04/08/2023 |