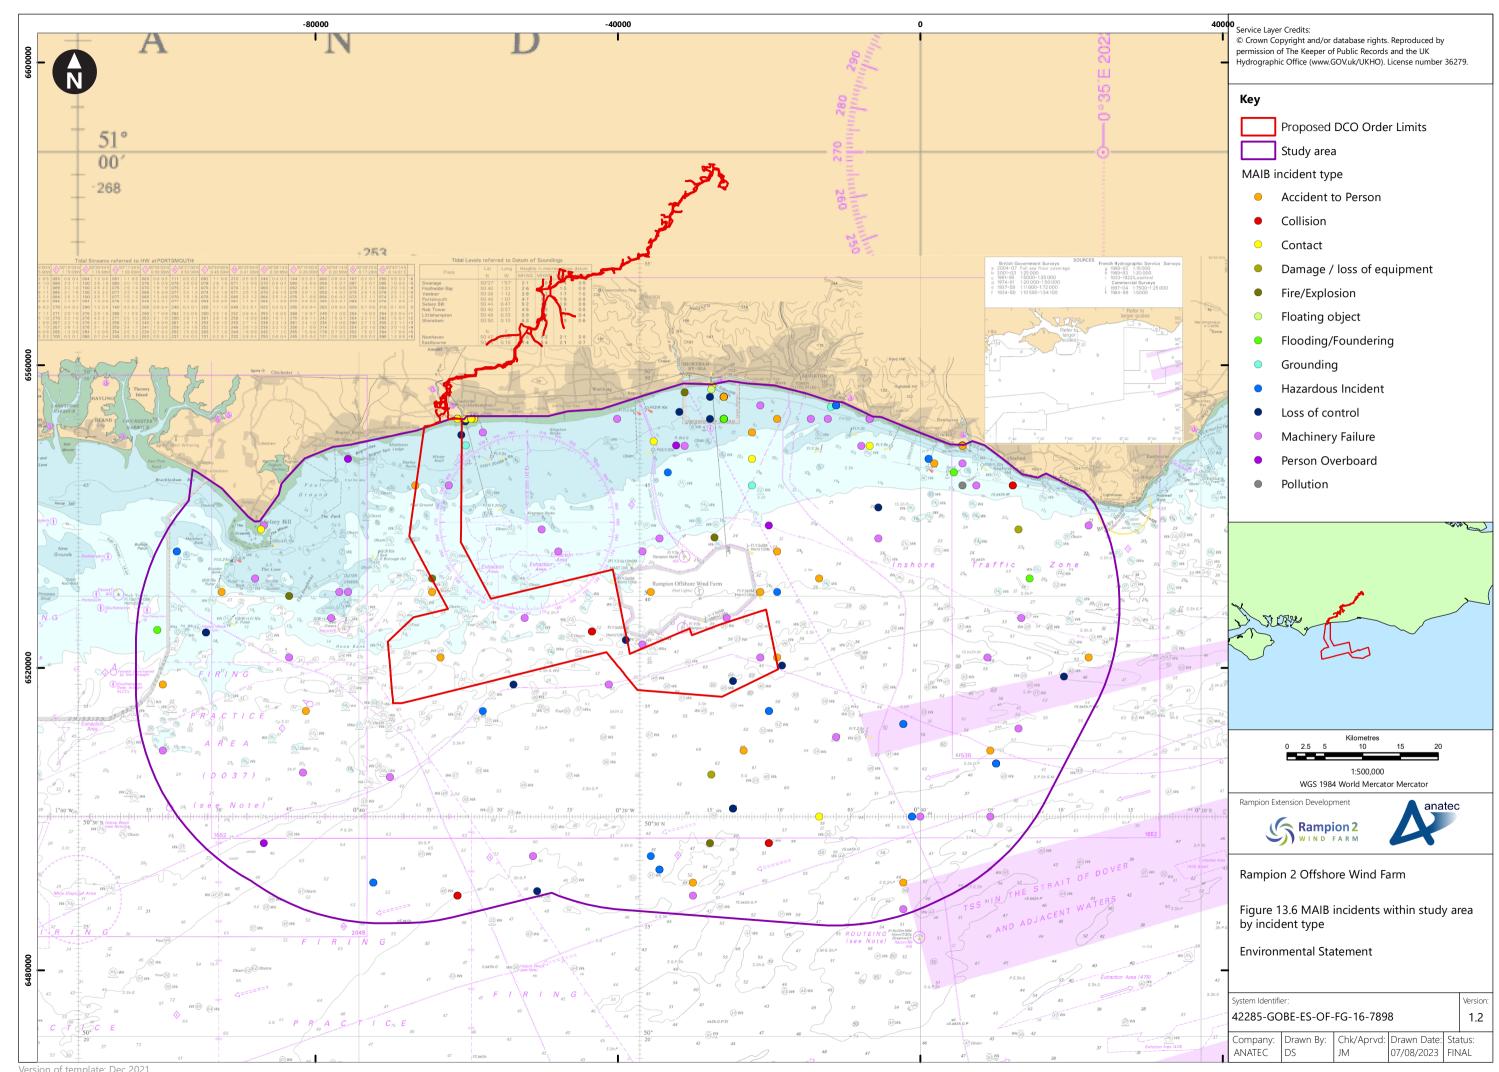

## **List of Figures**

| Figure         | Figure Title                                                                | APFP      | Ecodoc           | Revision | Revision   |
|----------------|-----------------------------------------------------------------------------|-----------|------------------|----------|------------|
| number         | <b>3</b>                                                                    | number    | number           |          | Date       |
| Figure<br>13.1 | Shipping and navigation study area                                          | 5 (2) (a) | 004866151-<br>01 | Α        | 04/08/2023 |
| Figure<br>13.2 | Overview of navigational features                                           | 5 (2) (a) | 004866152-<br>01 | Α        | 04/08/2023 |
| Figure<br>13.3 | Summer vessel traffic<br>survey data within<br>study area by vessel<br>type | 5 (2) (a) | 004866153-<br>01 | A        | 04/08/2023 |
| Figure<br>13.4 | Winter vessel traffic<br>survey data within<br>study area by vessel<br>type | 5 (2) (a) | 004866154-<br>01 | Α        | 04/08/2023 |
| Figure<br>13.5 | Main commercial routes<br>and 90th percentiles<br>within study area         | 5 (2) (a) | 004866155-<br>01 | A        | 04/08/2023 |
| Figure<br>13.6 | MAIB incidents within study area by incident type                           | 5 (2) (a) | 004866156-<br>01 | A        | 04/08/2023 |
| Figure<br>13.7 | MDS layout for shipping and navigation                                      | 5 (2) (a) | 004866157-<br>01 | Α        | 04/08/2023 |
| Figure<br>13.8 |                                                                             |           | 004866158-<br>01 | Α        | 04/08/2023 |