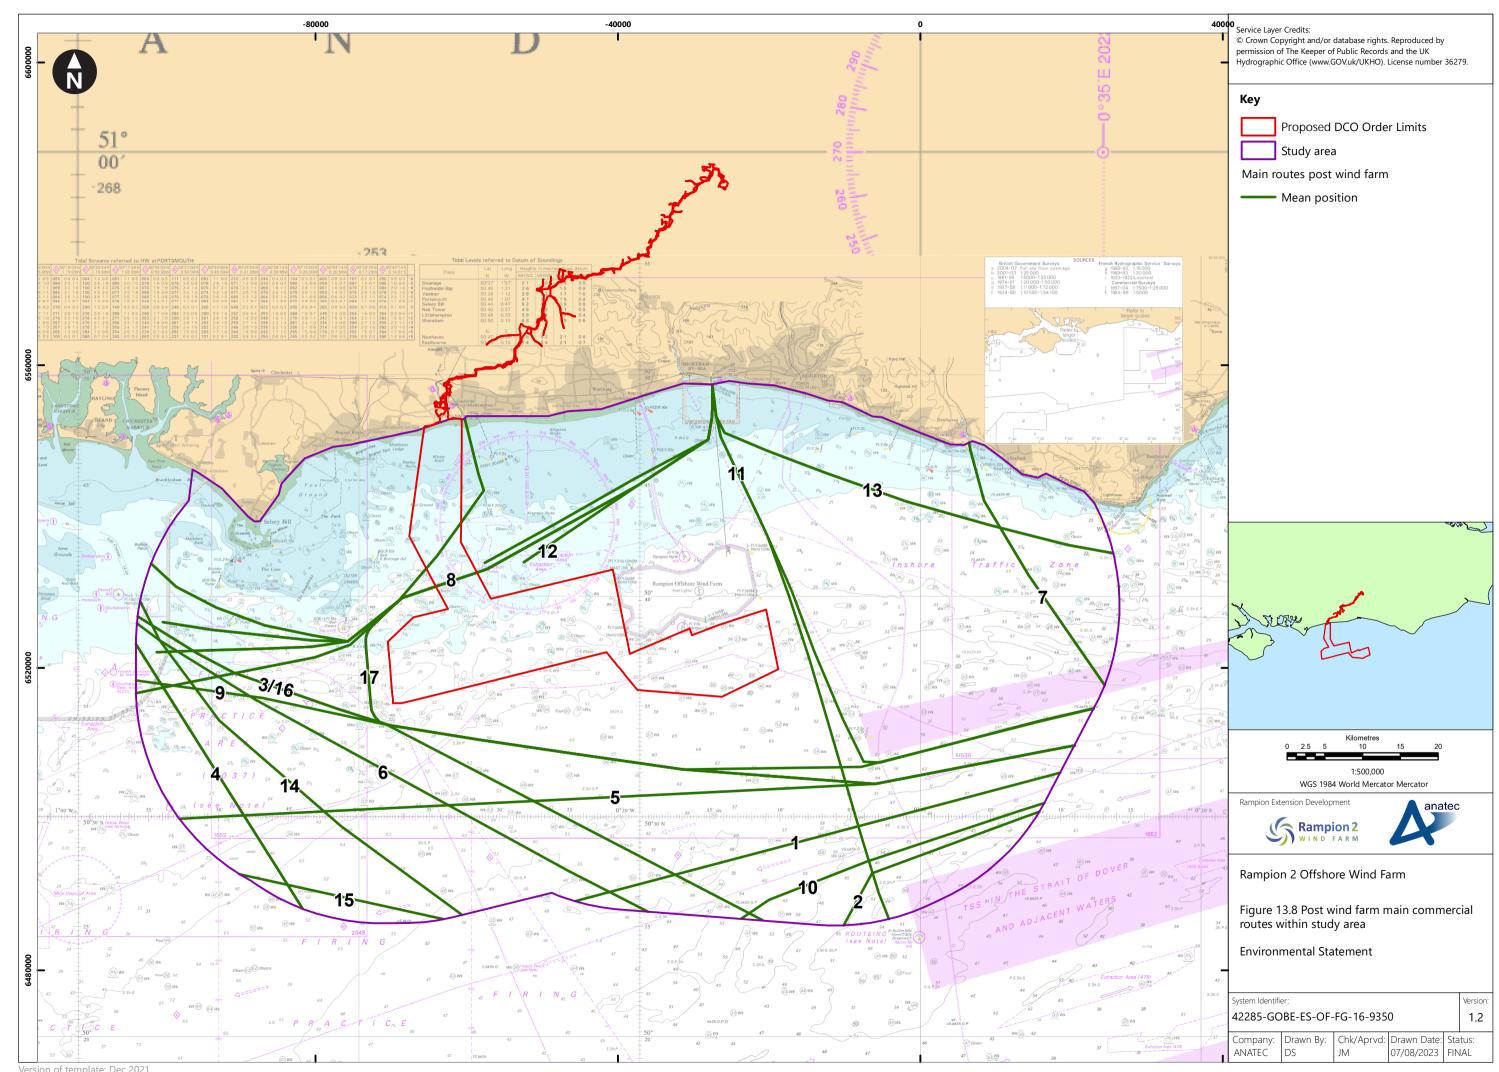

## **List of Figures**

| Figure         | Figure Title                                                                | APFP      | Ecodoc           | Revision | Revision   |
|----------------|-----------------------------------------------------------------------------|-----------|------------------|----------|------------|
| number         | <b>3</b>                                                                    | number    | number           |          | Date       |
| Figure<br>13.1 | Shipping and navigation study area                                          | 5 (2) (a) | 004866151-<br>01 | Α        | 04/08/2023 |
| Figure<br>13.2 | Overview of navigational features                                           | 5 (2) (a) | 004866152-<br>01 | Α        | 04/08/2023 |
| Figure<br>13.3 | Summer vessel traffic<br>survey data within<br>study area by vessel<br>type | 5 (2) (a) | 004866153-<br>01 | A        | 04/08/2023 |
| Figure<br>13.4 | Winter vessel traffic<br>survey data within<br>study area by vessel<br>type | 5 (2) (a) | 004866154-<br>01 | Α        | 04/08/2023 |
| Figure<br>13.5 | Main commercial routes<br>and 90th percentiles<br>within study area         | 5 (2) (a) | 004866155-<br>01 | A        | 04/08/2023 |
| Figure<br>13.6 | MAIB incidents within study area by incident type                           | 5 (2) (a) | 004866156-<br>01 | A        | 04/08/2023 |
| Figure<br>13.7 | MDS layout for shipping and navigation                                      | 5 (2) (a) | 004866157-<br>01 | Α        | 04/08/2023 |
| Figure<br>13.8 |                                                                             |           | 004866158-<br>01 | Α        | 04/08/2023 |